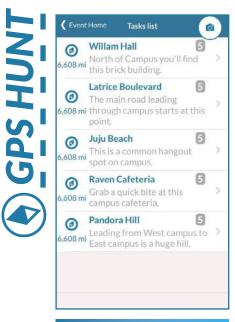

## 3. JOURNEY

You can also check the overall event map to see how far you are from other clues.

### 1. DIRECTION

The compass icon to the right will show distance from the clue's location.