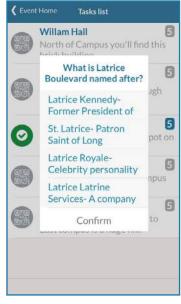

### 2. QUIZ WHIZ

Upon scanning just click through to begin the Pop Quiz.

### 3. GUESSTIMATE

Answer incorrectly and you'll still get another chancefor less points though.

**Event Map** 

Grab a quick bite at this campus cafeteria

Cancel

Raven Cafeteria

### 4. A+ STUDENT

Answer correctly and you'll be awarded points based on the number of attempts.