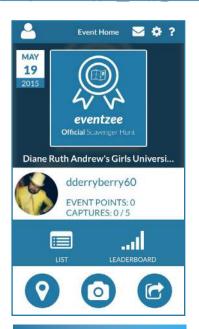

### 4. NAVIGATE

Once you're in the Event page you'll see icons for clues and the leaderboard.

### 8. BE A LEADER

The more points you get the higher you'll rise on the leaderboard.