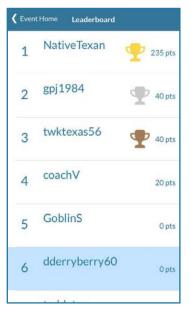

### 8. BE A LEADER

The more points you get the higher you'll rise on the leaderboard.