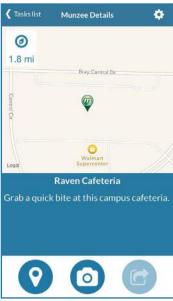

### 2. CARTOGRAPH

Click on the clue to see the

GPS location on a map and

help in your hunt.