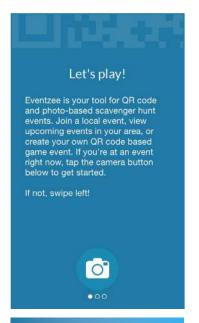

### 1. LET'S PLAY!

First, you need to join the hunt. Click the camera icon to scan the code.

### 2. CODED

Each event has a unique join QR code. Scan it and you'll join the hunt.