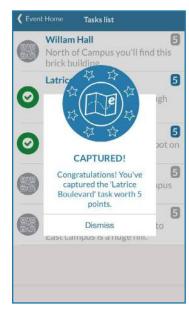

### 7. APPROVAL

Once you scan the code you'll automatically be awarded the points.

### 4. CODED

Once you find the code in real life, just click to scan and automatically earn points.