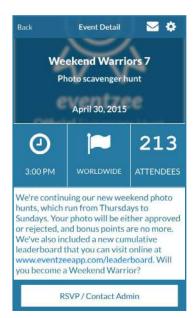

### 3. RSVP

After you scan the code, RSVP and the admin will let you into the hunt.