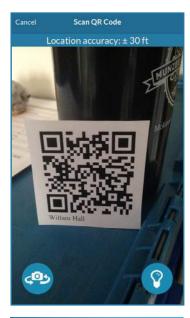

### **5. SUPER SLEUTH**

Clue descriptions will direct you to the hidden location of the OR code.

### 6. SCANNER

Find the code and just press the corresponding clue to scan it.

### 4. CODED

Once you find the code in real life, just click to scan and automatically earn points.