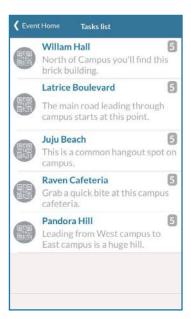

### **5. SUPER SLEUTH**

Clue descriptions will direct you to the hidden location of the OR code.

### 6. SCANNER

Find the code and just press the corresponding clue to scan it.

### 4. NAVIGATE

Once you're in the Event page you'll see icons for clues and the leaderboard.