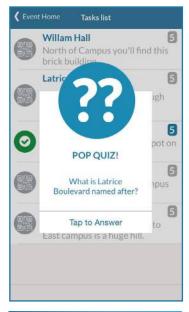

### 2. QUIZ WHIZ

Upon scanning just click through to begin the Pop Quiz.

### 3. GUESSTIMATE

Answer incorrectly and you'll still get another chancefor less points though.

**Event Map** 

Grab a quick bite at this campus cafeteria

Cancel

Raven Cafeteria

### 4. A+ STUDENT

Answer correctly and you'll be awarded points based on the number of attempts.