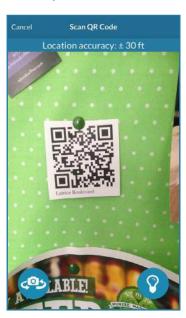

### 6. SCANNER

Find the code and just press the corresponding clue to scan it.

### 1. SCANNING

You'll scan the code like normal, so once you find it just click the correct clue.