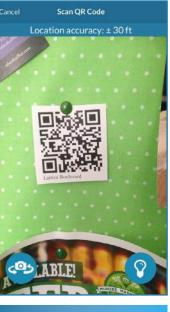

### **5. SUPER SLEUTH**

Clue descriptions will direct you to the hidden location of the OR code.

### 6. SCANNER

Find the code and just press the corresponding clue to scan it.

### 1. SCANNING

You'll scan the code like normal, so once you find it just click the correct clue.

### 4. CODED

Once you find the code in real life, just click to scan and automatically earn points.