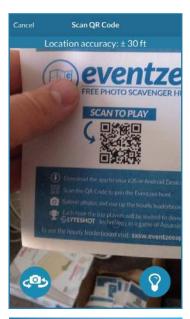

### 1. SCANNING

You'll scan the code like normal, so once you find it just click the correct clue.

### 4. CODED

Once you find the code in real life, just click to scan and automatically earn points.