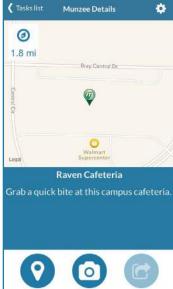

## 3. JOURNEY

You can also check the overall event map to see how far you are from other clues.

### 1. DIRECTION

The compass icon to the right will show distance from the clue's location.

### 2. CARTOGRAPH

Click on the clue to see the

GPS location on a map and

help in your hunt.