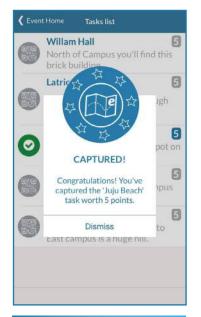

### 7. APPROVAL

Once you scan the code you'll automatically be awarded the points.

### 4. A+ STUDENT

Answer correctly and you'll be awarded points based on the number of attempts.